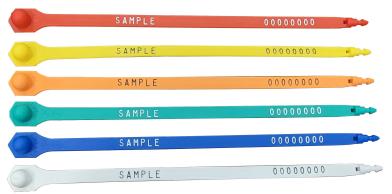

## Marking:

Laser or Foil marking: Stock marked SECURED & Consecutively numbered Optional custom marked with customer name and serial numbers Colors: Red, blue, green, yellow, orange, black, white.

Packaging: 10/mat, 1000/box