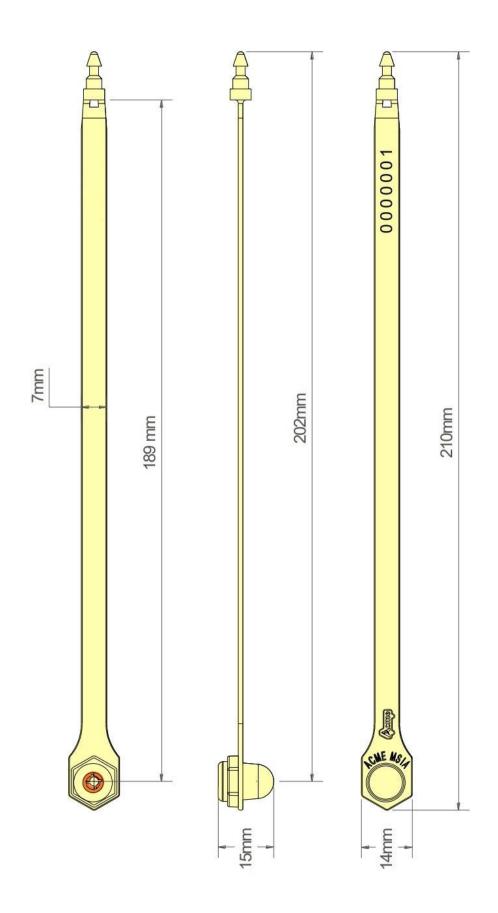

## Materials:

Body: Polypropylene with UV & Biodegradable additives Insert: Acetyl with Biodegradable additives.

Operating Lengths:19cm (overall 21cm)

Strap Width:7mm

Average Breaking Strength: 20kg